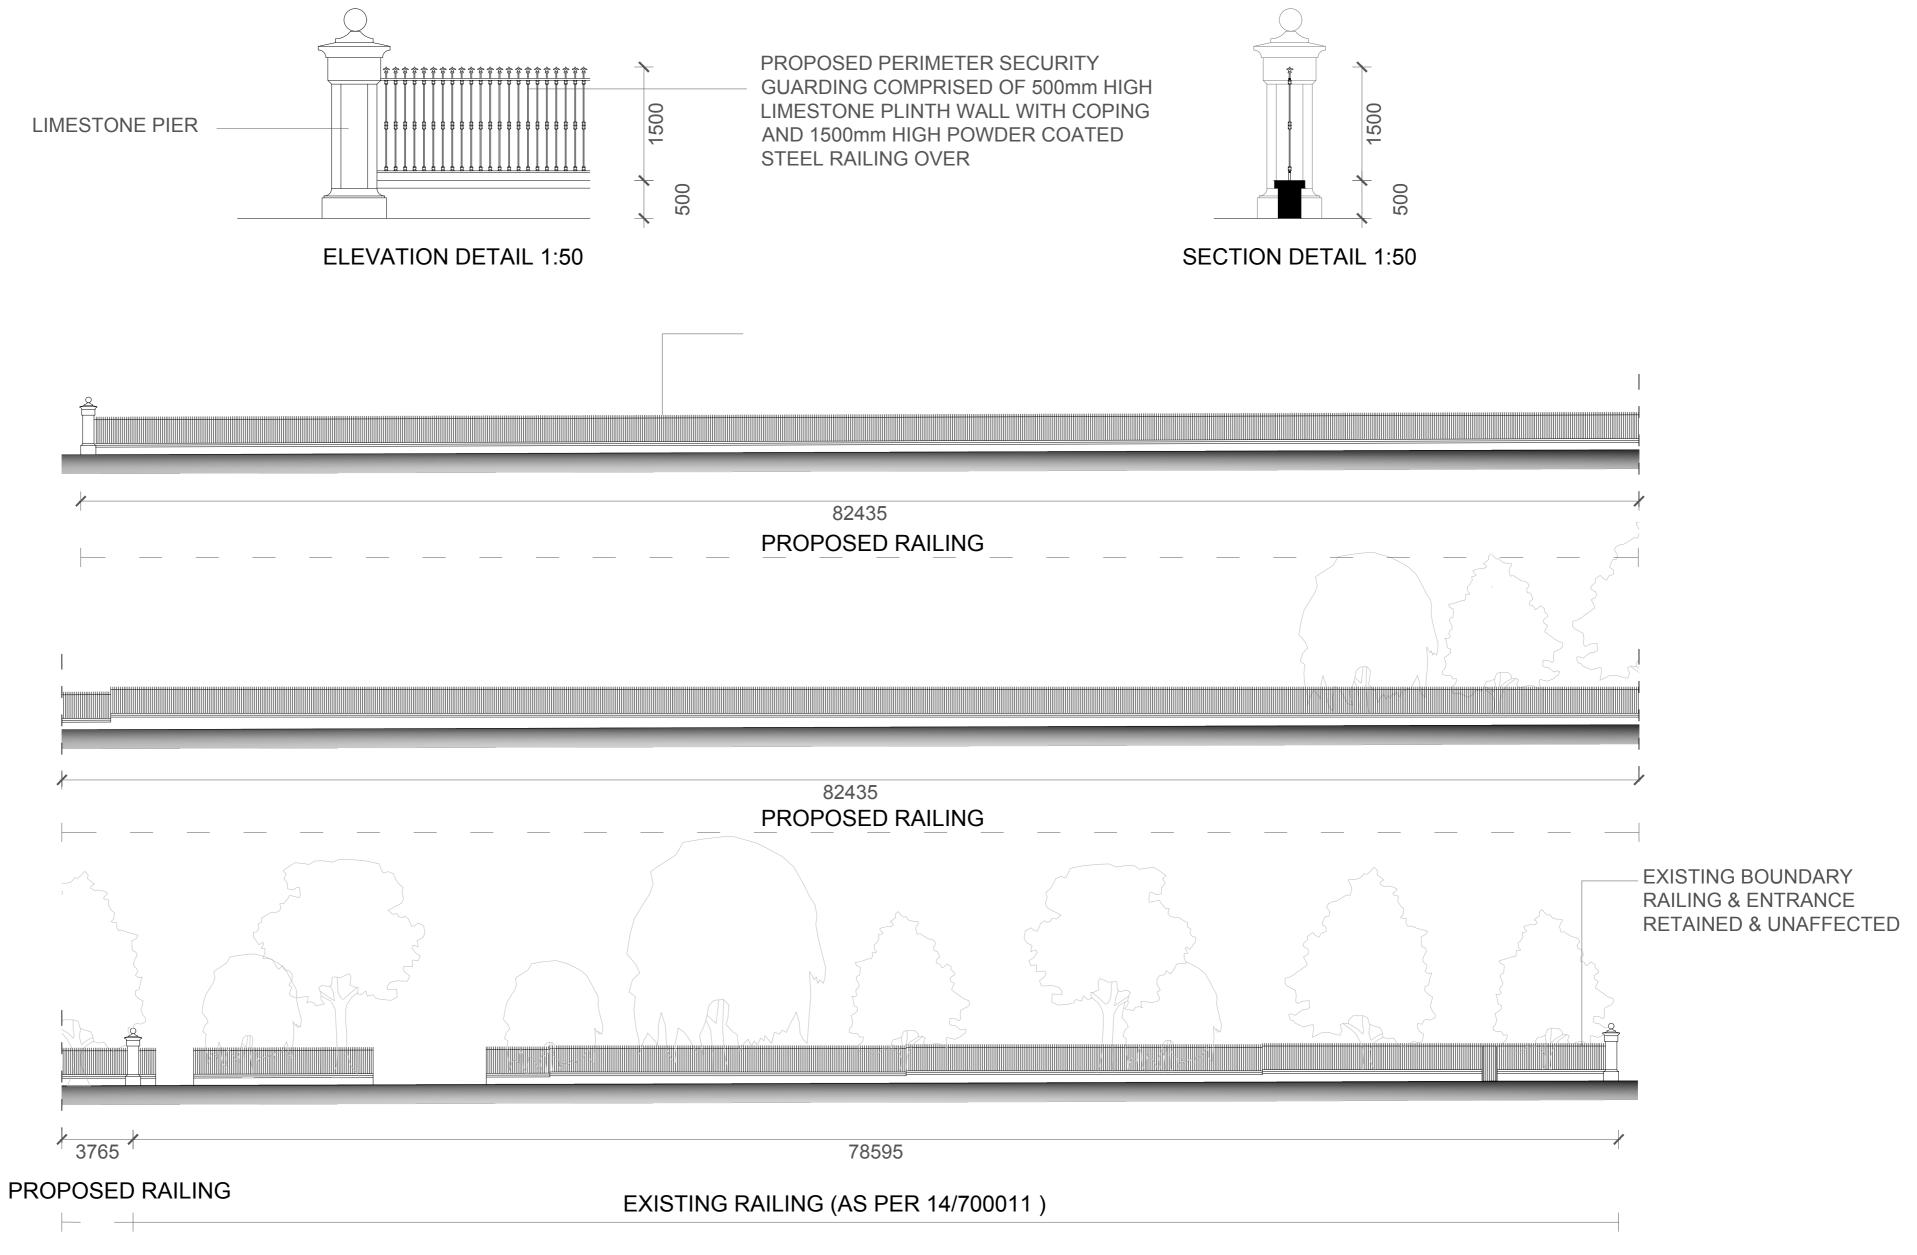

## 1. PROPOSED ELEVATION (WEST) & SECTION

| Drawn By: RS   | Issue             | Description | Date | Notes:                                                                                        | Authority |
|----------------|-------------------|-------------|------|-----------------------------------------------------------------------------------------------|-----------|
| Checked By: RS | First Preliminary |             | -    | Do not scale from drawings.<br>All discrepancies to be reported to the architect immidiately. |           |
|                |                   |             |      | All dimensions to be verified by contractor on site prior to any wor                          | ks. 🖁 👖   |